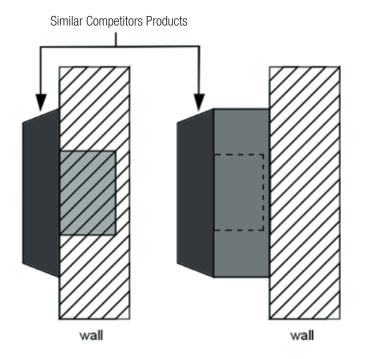

  No requirement for back box, completely flush mounted for zero wall damage (see illustration overleaf)