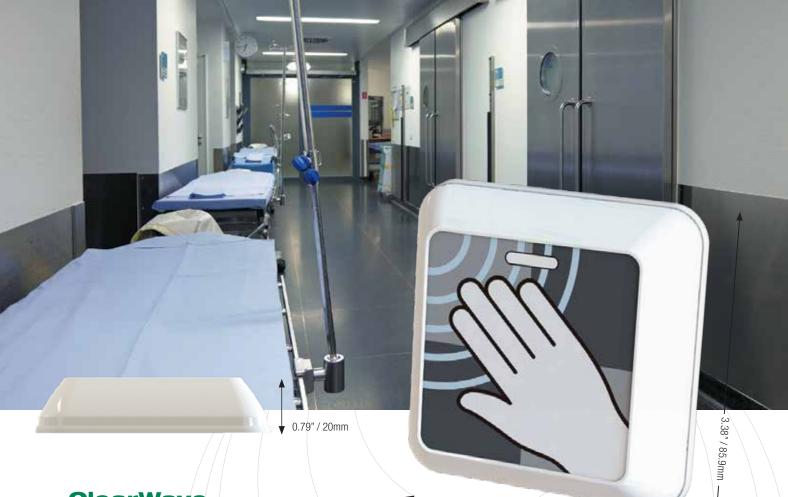

## ClearWave

Activation

3.38" / 85.9mm

Non-Touch microwave technology door activation switch designed for installations where hygiene is of paramount importance such as white room, food processing and chemical industry applications

- Hygienic Door Activation
   Adjustable touchless detection range from 5-40cm
- Versatile
  Three faceplate stickers included to suit a variety of installation environments
- Water Resistant
   Water resistant foam gasket protects the switch from water damage
- Sleek Design
   Extremely small, light and attractive
- Ease of Installation

  No requirement for back box, completely flush mounted for zero wall damage (see illustration overleaf)