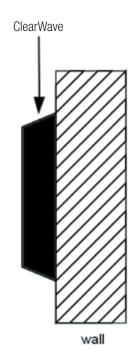

  No requirement for back box, completely flush mounted for zero wall damage (see illustration overleaf)