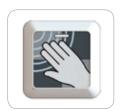

## Stickers Included

Sticker Option 1

Sticker Option 2

Sticker Option 3

| Model                     | ClearWave Pedestrian Door Activation          |
|---------------------------|-----------------------------------------------|
| Detection Method          | K-Band 24.125Ghz - Microwave Motion Detection |
| Detection Range           | 5~40cm ±3~5cm                                 |
| IP Rating                 | IP55                                          |
| Power Supply              | 12 to 30V DC, 12 to 24V AC                    |
| Current Consumption       | 40mA(DC24V)                                   |
| Power                     | <1.4W                                         |
| Transmitting Power        | 16 dBm                                        |
| Relay Output              | 1C Type Relay (one Switching Contact)         |
| Output Hold Time          | 1.2sec (PULSE mode)                           |
| Max. Switching Voltage    | 125V AC / 60V DC                              |
| Max. Switching Current    | 1A                                            |
| Min. Detection Speed      | 0.03m/s                                       |
| Sensitivity Adjustment    | Potentiometer Low to High                     |
| Operating Modes           | Toggle or Pulse                               |
| LED Indication Detection: | Power On = Green                              |
|                           | Detecting = Blue                              |
|                           | Initialization after power on = Blue Flashing |
| Operating Temperature     | 20°C to +60°C, (-4°F to 131°F)                |
| Operating Humidity        | 0 to 90%                                      |
| Weight                    | 80g + 160g                                    |
| Available Colours         | Cream: Product Code = ClearWave               |
| Accessories Provided      | Label A: Hand Logo                            |
|                           | Label B: Wheelchair Logo                      |
|                           | Label C: Wave to Open Text                    |
|                           | Cable                                         |
|                           | Installation Instructions                     |
|                           |                                               |